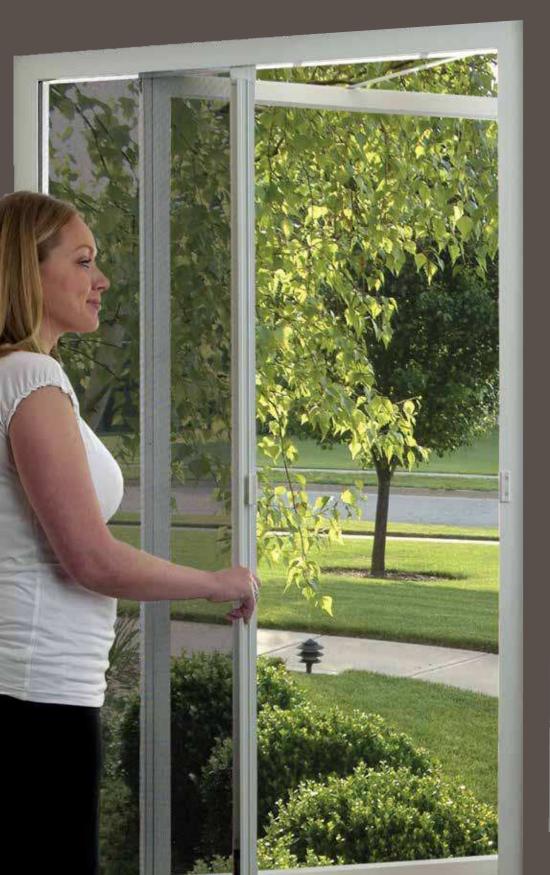

#### Patented Retractable Screen

Every Marquis series operating window comes with a patented retractable screen system. Our technologically advanced screen rolls away when you don't need it allowing an unobstructed view and unimpeded flow of light. The roll away feature also extends the life of the screen, prevents the build-up of dirt and allergens and makes it easier to clean and operate.