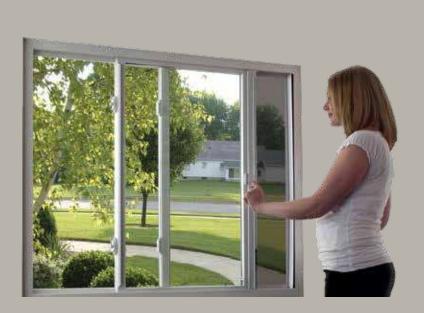

#### Single and Double Slider Tilt

Whether you choose a single or double slider, our energy saving slider windows are both practical and versatile. Our slider windows are the ideal solution for openings that are greater in width than height. Cleaning is easy with a slider window. Retractable screen included.