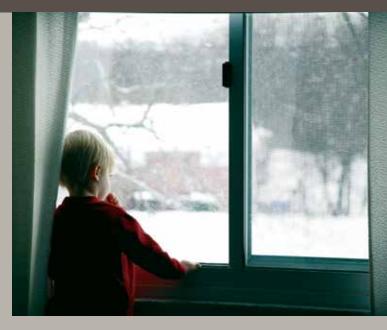

#### Patented Retractable Screen

Every Marquis series operating window comes with a patented retractable screen system. Our technologically advanced screen rolls away when you don't need it allowing an unobstructed view and unimpeded flow of light. The roll away feature also extends the life of the screen, prevents the build-up of dirt and allergens and makes it easier to clean and operate.