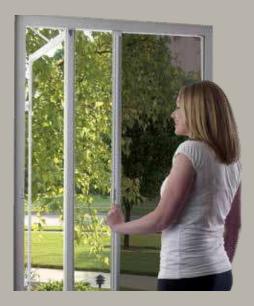

#### Patented Retractable Screen

Every Marquis series operating window comes with a patented retractable screen system. Our technologically advanced screen rolls away when you don't need it allowing an unobstructed view and unimpeded flow of light. The roll away feature also extends the life of the screen, prevents the build-up of dirt and allergens and makes it easier to clean and operate.