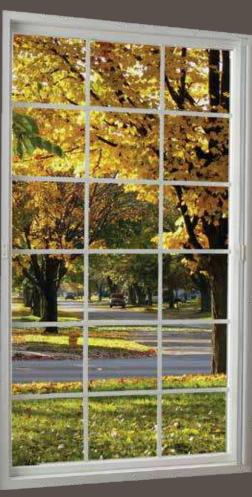

### Single and Double Hung Tilt

Combining modern ventilation with traditional appearance, this popular style is easy to use and easy to clean. The maintenance free constant force balances are heavy-duty and make the sashes easy to raise and lower. Integral tilt latches make the window easy to tilt for cleaning. Retractable screen included.

### Superior windows featuring retractable screens for your home

#### Single and Double Slider Tilt

Whether you choose a single or double slider, our energy saving slider windows are both practical and versatile. Our slider windows are the ideal solution for openings that are greater in width than height. Cleaning is easy with a slider window. Retractable screen included.