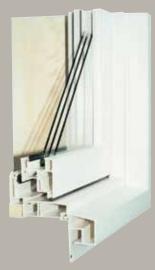

### Superior Vinyl

3-1/4" UIPVC extrusions are designed to withstand the most extreme conditions. Specially formulated vinyl makes our windows highly durable and easy to maintain. Vinyl wipes clean and resists fading, peeling, chipping, rotting, denting and corrosion.

#### Triple Glaze

The triple pane glass comes as standard in our Marquis windows provides state-of-the-art insulation for the best energy efficiency, noise reduction and sun protection. Regardless of the outside temperature, triple glaze insulation will save you money on your energy bills and ensure your comfort with a durable barrier against the elements in summer and winter.