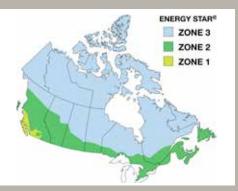

#### Performance

All our windows are produced with state-of-the-art manufacturing processes incorporating superior engineering, materials and craftsmanship. Low-E glass, argon gas and warm edge spacer, a standard feature in all our windows, will ensure that the transfer of heat in or out of your home is reduced significantly. Our ENERGY STAR® qualified windows will save you money by reducing your energy costs up to 12 percent. In addition, they'll help keep your home comfortable all year round, reduce outside noise and depending on the amount of humidity in your home, reduce condensation in cold weather. All of our windows qualify for more than one zone in Canada. The more zones a window qualifies for the more energy efficient it is.