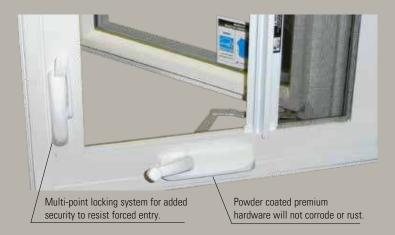

#### **Optional Features**

Aluminum, brass and pewter grids are available.

Push-button cam locking system on double hung tilt and double slider lift out to resist forced entry.

6 standard colours.
Custom colours
also available.
Colours may not be
exactly as shown.

Equal glass and Sash ensure that top and bottom grids are correctly aligned.

Co-extruded
Lift Rails
are durable and will not
snap out. Makes it easy
to open the window.

Vent locks and tilt latches Vent locks allow for partial opening of sashes. Tilt latches allow easy tilting for cleaning.