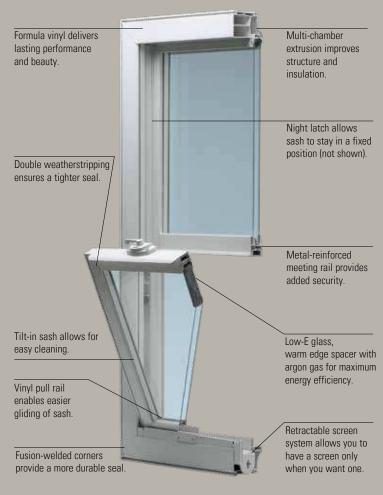

#### Patented Retractable Screen

Every Marquis series operating window comes with a patented retractable screen system. Our technologically advanced screen rolls away when you don't need it allowing an unobstructed view and unimpeded flow of light. The roll away feature also extends the life of the screen, prevents the build-up of dirt and allergens and makes it easier to clean and operate.

Equal glass and Sash ensure that top and bottom grids are correctly aligned.

Co-extruded
Lift Rails
are durable and will not
snap out. Makes it easy
to open the window.

Vent locks and tilt latches Vent locks allow for partial opening of sashes. Tilt latches allow easy tilting for cleaning.

#### Performance

All our windows are produced with state-of-the-art manufacturing processes incorporating superior engineering, materials and craftsmanship. Low-E glass, argon gas and warm edge spacer, a standard feature in all our windows, will ensure that the transfer of heat in or out of your home is reduced significantly. Our ENERGY STAR® qualified windows will save you money by reducing your energy costs up to 12 percent. In addition, they'll help keep your home comfortable all year round, reduce outside noise and depending on the amount of humidity in your home, reduce condensation in cold weather. All of our windows qualify for more than one zone in Canada. The more zones a window qualifies for the more energy efficient it is.

#### Triple Glaze

The triple pane glass comes as standard in our Marquis windows provides state-of-the-art insulation for the best energy efficiency, noise reduction and sun protection. Regardless of the outside temperature, triple glaze insulation will save you money on your energy bills and ensure your comfort with a durable barrier against the elements in summer and winter.

### Superior Vinyl

3-1/4" UIPVC extrusions are designed to withstand the most extreme conditions. Specially formulated vinyl makes our windows highly durable and easy to maintain. Vinyl wipes clean and resists fading, peeling, chipping, rotting, denting and corrosion.