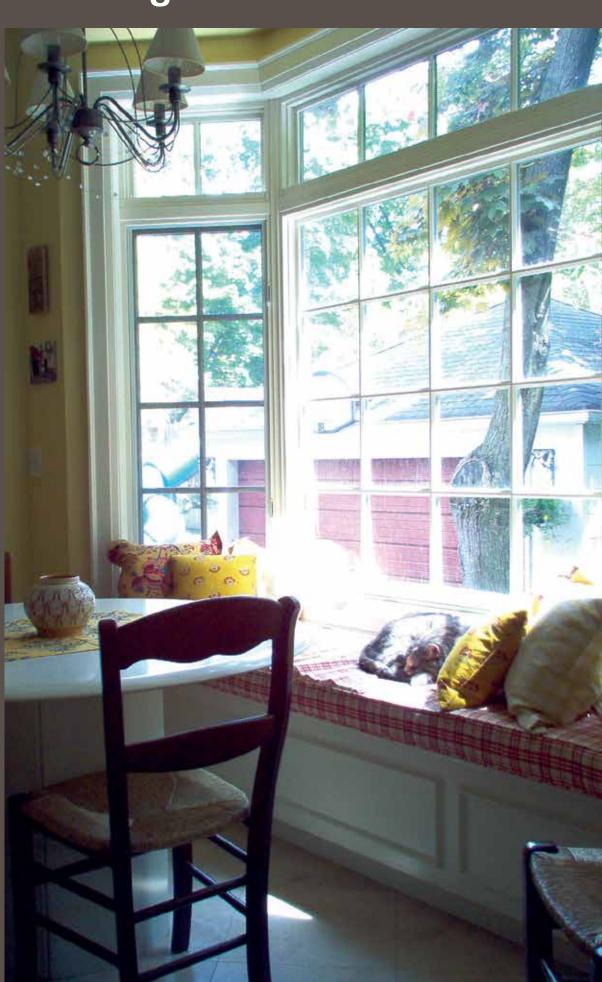

### Bay and Bow

Nothing matches the dramatic effect of a bay or bow window. They add space and light, and are often used as main architectural features. They are made in combinations of casement, single hung, double hung and fixed windows to create a beautiful view.

Our bay and bow windows include all of the features of their component windows, and are sought after for their design features and their outstanding energy efficiency. They are available in many designs and configurations.