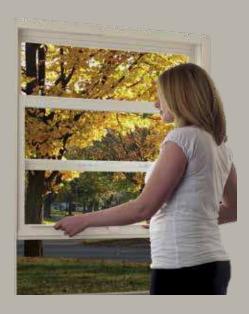

### Single and Double Hung Tilt

Combining modern ventilation with traditional appearance, this popular style is easy to use and easy to clean. The maintenance free constant force balances are heavy-duty and make the sashes easy to raise and lower. Integral tilt latches make the window easy to tilt for cleaning. Retractable screen included.