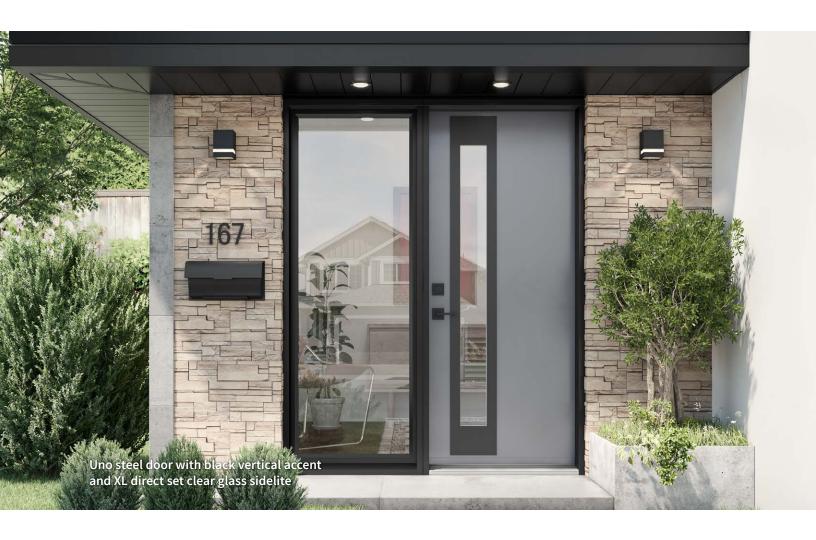

# **Vertical Accent**

Decorative accent for doors with vertical windows. Available with an Alunox or black finish, the Accent is applied over a contemporary hybrid aluminum / PVC doorglass frame of the same color. This combination ensures a perfect seal and finish. Installed with automotive grade tape (included) for added durability.

## Accent, frame and 7 × 64" window sets

Edge glass, Oso glass, sandblasted glass, or clear glass.

All other window models sold separately.