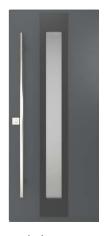

#### Vertical accent Black finish

# Centered alignment. Uno door sold separately.

# **Vertical Accent**

Decorative accent for doors with vertical windows. Available with an Alunox or black finish, the Accent is applied over a contemporary hybrid aluminum / PVC doorglass frame of the same color. This combination ensures a perfect seal and finish. Installed with automotive grade tape (included) for added durability.