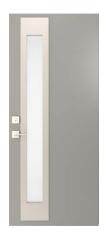

### **Vertical Accent** Alunox finish Offset alignment.

Uno door sold separately.

# **Vertical Accent**

Decorative accent for doors with vertical windows. Available with an Alunox or black finish, the Accent is applied over a contemporary hybrid aluminum / PVC doorglass frame of the same color. This combination ensures a perfect seal and finish. Installed with automotive grade tape (included) for added durability.