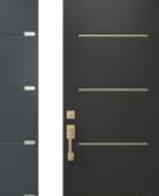

#### Vogue 2 accents

For the Vog door Set of 4\*, %6"×24"

25-274-295-010

25-274-295-019 25-274-295-028 NEW

Gentek, Black 525