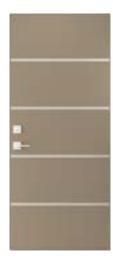

## Uno door NHP SFT

#### Uno 1 accents

Offset alignment For Uno door Set of 4, 5/16" × 26"

25-274-295-006

25-274-295-015

25-274-295-026 NEW

Gentek, River Rock XL 555

#### Uno 1 accents

Centered alignment For Uno door Set of 4,  $\frac{5}{16}$ "  $\times$  26"

25-274-295-006

25-274-295-015 25-274-295-026 NEW

Gentek, Black 525

#### Uno 2 accents

For Uno door Set of 5, 5/16"×32"

25-274-295-009

25-274-295-016 \_\_\_\_\_25-274-295-027 NEW

Gentek, Storm 570