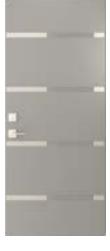

# Vogue door ♥NHP SFT

# Vogue 1 accents

For the Vog door Set of 4, 11/8"×4"

25-274-295-007

Gentek, Iron Ore 5P6

\*Set of 5 accents available for 2.4 m | 8 ft (95 in) Vogue door

#### Vogue 2 accents

For the Vog door Set of 4\*, %6"×24"

25-274-295-010

25-274-295-019 25-274-295-028 NEW

Gentek, Black 525