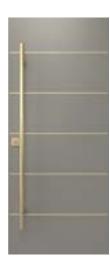

## Uno door NHP SFT

#### Uno 1 accents

Offset alignment For Uno door Set of 4, 5/16" × 26"

25-274-295-006

25-274-295-015

25-274-295-026 NEW

Gentek, River Rock XL 555

#### Uno 1 accents

Centered alignment For Uno door Set of 4,  $\frac{5}{16}$ "  $\times$  26"

25-274-295-006

25-274-295-015 25-274-295-026 NEW

Gentek, Black 525