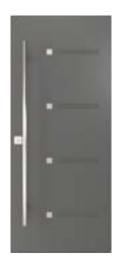

#### Uno 1 accents

Offset alignment For Uno door Set of 4, 5/16" × 26"

25-274-295-006

25-274-295-015

25-274-295-026 NEW

Gentek, River Rock XL 555

#### Uno 1 accents

Centered alignment For Uno door Set of 4,  $\frac{5}{16}$ "  $\times$  26"

25-274-295-006

25-274-295-015 25-274-295-026 NEW

Gentek, Black 525