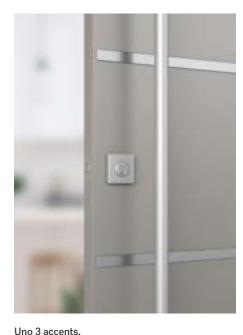

# Uno 3 accents

For Uno door Set of 4, 1"×32"

25-274-295-017 25-274-295-018

Gentek, Pebble 559

alunox finish

Colors are for illustrative purposes only Doors sold seperately

NOVATECHGROUP.COM